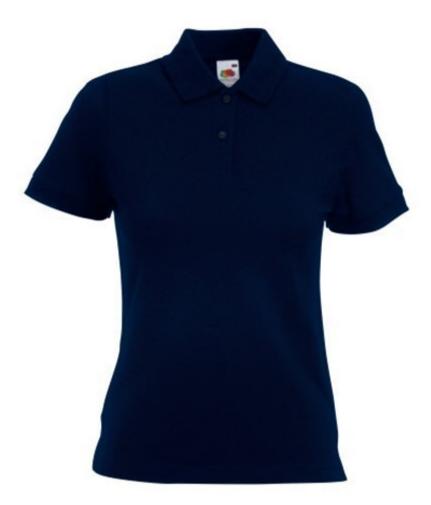

# FRUIT OF THE LOOM POLO LADY-FIT, WOMEN'S POLO SHIRT,

### Specification

Fruit Of The Loom Lady-Fit Polo, Women's Polo Shirt, Dark L, 97% Cotton, 3% Elastane, 220gm / m2, Round Neck, Fine Weave, Modern Collar Shirt, Customized